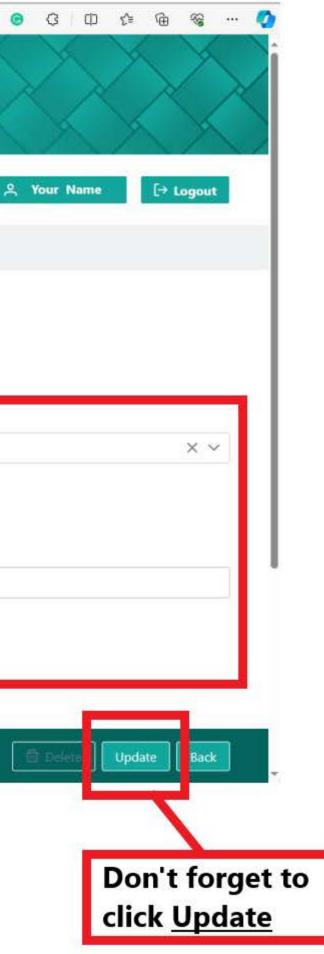

Te Whare o Te Waipounamu, 15 Show Place, Addington, Christchurch 8024 Aotearoa, New Zealand

> 0800 524 8248 info@ngaitahu.iwi.nz

| Excount Information     Status   Approved   Bank Account Information   Status   Approved   If your status is Pending Approval   please update your details to ensure   you receive payment.   Yes Account Name   Test Account Name   Port24-1234578-00   Bank Account Information -resided | C 🛱 https://tekopaora.ngaitahu.iwi.nz/ba               | nk-info/?id=30c2cab2-bf5c-ee11-8def-002248933dea&refid=1f5f5ad0-b45c-ee11-8def-00224892bcfb&reftbl=contact&refuid=3 A <sup>%</sup> | 2 O C O C   | in <b>8</b> ⊕ 8 |
|--------------------------------------------------------------------------------------------------------------------------------------------------------------------------------------------------------------------------------------------------------------------------------------------|--------------------------------------------------------|------------------------------------------------------------------------------------------------------------------------------------|-------------|-----------------|
| Bank Account Information     Status   Approved   Bank Account Type   New Zealand   Account Name   Test Account Name   Bank Account Number   00-1234-12345678-00   Bank Account Informationrepaired                                                                                         |                                                        |                                                                                                                                    |             |                 |
| Status   Approved   Bank Account Type   New Zealand   Account Name   Test Account Name   Bank Account Number   00-1234-12345678-00                                                                                                                                                         | Te Rünanga o NGĂI TAHU                                 | Funding My Applications V Contact Us                                                                                               | 은 Your Name | [→ Logout       |
| Bank Account Number 00-1234-12345678-00 Bank Account Information - required                                                                                                                                                                                                                | Status<br>Approved<br>Bank Account Type<br>New Zealand | please update your details to ensure                                                                                               |             | X ~             |
| 00-1234-12345678-00 Bank Account Information - required                                                                                                                                                                                                                                    | Test Account Name                                      |                                                                                                                                    | •           |                 |
| Bank Account Information - required                                                                                                                                                                                                                                                        | Bank Account Number                                    |                                                                                                                                    |             |                 |
|                                                                                                                                                                                                                                                                                            | 00-1234-12345678-00                                    |                                                                                                                                    |             |                 |
| Choose File                                                                                                                                                                                                                                                                                | Bank Account Information - required                    |                                                                                                                                    |             |                 |
|                                                                                                                                                                                                                                                                                            | Choose File                                            | ×D                                                                                                                                 |             |                 |
|                                                                                                                                                                                                                                                                                            |                                                        |                                                                                                                                    | 🗐 Delete. 🚺 | pdate Back      |