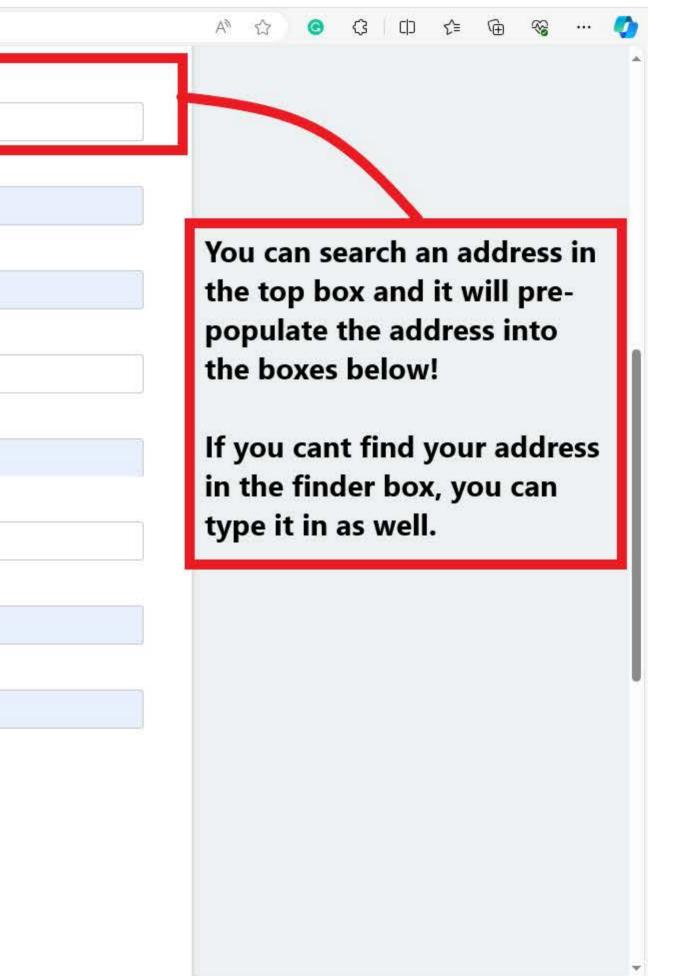

| ~ | C | <b>@</b> | https://tekopaora.ngaitał | nu.iwi.nz/account/ |                                                    |
|---|---|----------|---------------------------|--------------------|----------------------------------------------------|
|   |   |          |                           | r                  | Address Details                                    |
|   |   |          |                           |                    | Please start typing address                        |
|   |   |          |                           | - 6                | Address 1: Street 1                                |
|   |   |          |                           | - 11               | 15 Show Place                                      |
|   |   |          |                           |                    | Address 1: Street 2                                |
|   |   |          |                           | 7                  | Addington                                          |
|   |   |          |                           | V                  | Address 1: Street 3                                |
|   |   |          |                           |                    |                                                    |
|   |   |          |                           |                    | Address 1: City                                    |
|   |   |          |                           |                    | Christchurch                                       |
|   |   |          |                           |                    | Address 1: State                                   |
|   |   |          |                           |                    | Canterbury                                         |
|   |   |          |                           |                    | Address 1: Country                                 |
|   |   |          |                           |                    | New Zealand                                        |
|   |   |          |                           |                    | Address 1: Postal Code                             |
|   |   |          |                           |                    | 8141                                               |
|   |   |          |                           |                    | Physical Address Details<br>Same as Postal Address |
|   |   |          |                           |                    | Bank Info                                          |