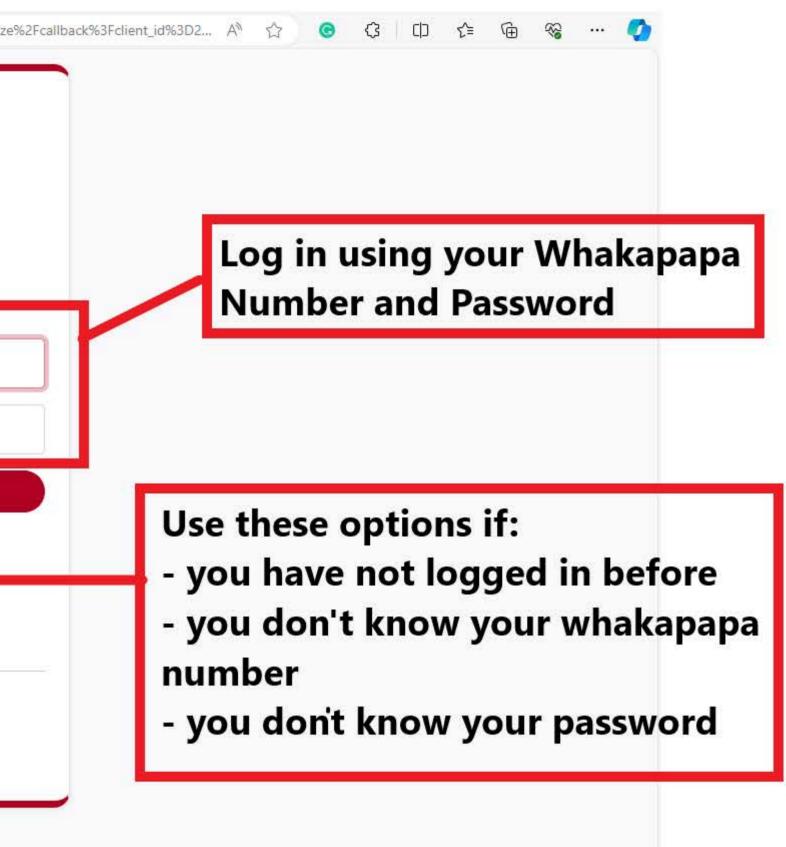

| TE RŪnanga o NGĀI TAHU<br>Sign in |
|-----------------------------------|
| Te Rūnanga o NGĀI TAHU<br>Sign in |
| Sign in                           |
|                                   |
|                                   |
|                                   |
| Username (Whakapapa number)       |
|                                   |
| Password                          |
| Sign in                           |
| First time user? Create password  |
| Forgot your username ? Find it    |
| Forgot your password ? Reset it   |
| Or sign in with                   |
|                                   |
| G 🚦                               |
|                                   |