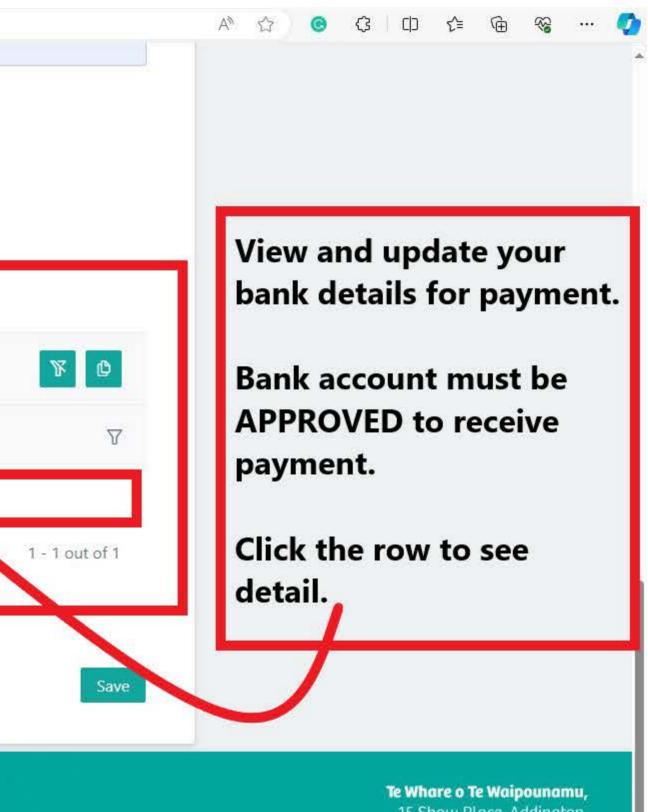

| ← C බ ♠ https://tekopaora.ngaitahu.iwi.nz/account/ |                          |   |                   |
|----------------------------------------------------|--------------------------|---|-------------------|
|                                                    | 8141                     |   |                   |
|                                                    | Physical Address Details |   |                   |
|                                                    | Same as Postal Address   |   |                   |
|                                                    | Bank Info                |   |                   |
|                                                    | Account Type ↑↓          | 7 | Account Status ↑↓ |
|                                                    | New Zealand              | 2 | Approved          |
|                                                    | « « 1 > »»               |   |                   |
|                                                    |                          |   |                   |
|                                                    |                          |   |                   |
| XXXX                                               |                          |   |                   |
| TE KOPA ORA<br>Ngāi Tahu Grants Portal             |                          |   |                   |
| XXXXX                                              |                          |   |                   |

Te Whare o Te Waipounamu, 15 Show Place, Addington, Christchurch 8024 Aotearoa, New Zealand

> 0800 524 8248 info@ngaitahu.iwi.nz

| Excount Information     Status   Approved   Bank Account Information   Status   Approved   If your status is Pending Approval   please update your details to ensure   you receive payment.   Yes Account Name   Test Account Name   Port24-1234578-00   Bank Account Information -resided | C 🛱 https://tekopaora.ngaitahu.iwi.nz/ba               | nk-info/?id=30c2cab2-bf5c-ee11-8def-002248933dea&refid=1f5f5ad0-b45c-ee11-8def-00224892bcfb&reftbl=contact&refuid=3 A <sup>%</sup> | 2 O C O C   | in <b>8</b> ⊕ 8 |
|--------------------------------------------------------------------------------------------------------------------------------------------------------------------------------------------------------------------------------------------------------------------------------------------|--------------------------------------------------------|------------------------------------------------------------------------------------------------------------------------------------|-------------|-----------------|
| Bank Account Information     Status   Approved   Bank Account Type   New Zealand   Account Name   Test Account Name   Bank Account Number   00-1234-12345678-00   Bank Account Informationrepaired                                                                                         |                                                        |                                                                                                                                    |             |                 |
| Status   Approved   Bank Account Type   New Zealand   Account Name   Test Account Name   Bank Account Number   00-1234-12345678-00                                                                                                                                                         | Te Rünanga o NGĂI TAHU                                 | Funding My Applications V Contact Us                                                                                               | 은 Your Name | [→ Logout       |
| Bank Account Number 00-1234-12345678-00 Bank Account Information - required                                                                                                                                                                                                                | Status<br>Approved<br>Bank Account Type<br>New Zealand | please update your details to ensure                                                                                               |             | X ~             |
| 00-1234-12345678-00 Bank Account Information - required                                                                                                                                                                                                                                    | Test Account Name                                      |                                                                                                                                    | •           |                 |
| Bank Account Information - required                                                                                                                                                                                                                                                        | Bank Account Number                                    |                                                                                                                                    |             |                 |
|                                                                                                                                                                                                                                                                                            | 00-1234-12345678-00                                    |                                                                                                                                    |             |                 |
| Choose File                                                                                                                                                                                                                                                                                | Bank Account Information - required                    |                                                                                                                                    |             |                 |
|                                                                                                                                                                                                                                                                                            | Choose File                                            | ×D                                                                                                                                 |             |                 |
|                                                                                                                                                                                                                                                                                            |                                                        |                                                                                                                                    | 🗐 Delete. 🚺 | pdate Back      |